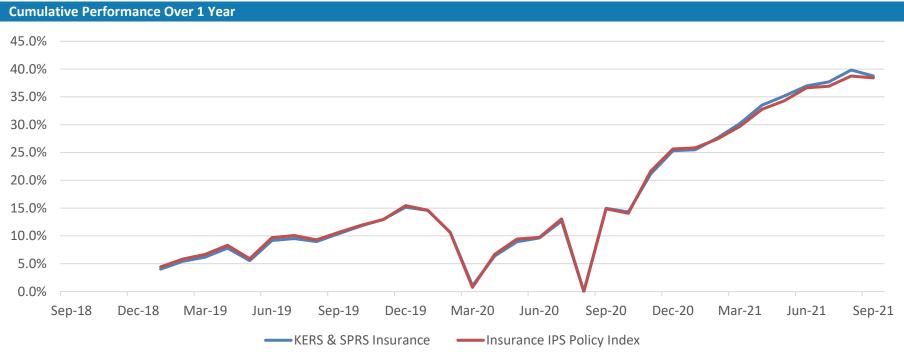

# **Investment Return Summary As of September 30, 2021**

|                     | % of                                                 |                                                                                                                                                       |                                                                                                                                                                 |                                                                                                                                                                                                                                                                                                                                                                                                                                                 |                                                                                                                                                                                                                                                                                                                                                                                                                                                                                                                                                                                                             |                                                                                                                                                                                                                                                                                                                                                                                                                                                                                                                                                                                                                                                                                                   |                                                                                                                                                                                                                                                                                                                                                                                                                                                                                                                                                                                                                                                                                                                                                                                                                               |
|---------------------|------------------------------------------------------|-------------------------------------------------------------------------------------------------------------------------------------------------------|-----------------------------------------------------------------------------------------------------------------------------------------------------------------|-------------------------------------------------------------------------------------------------------------------------------------------------------------------------------------------------------------------------------------------------------------------------------------------------------------------------------------------------------------------------------------------------------------------------------------------------|-------------------------------------------------------------------------------------------------------------------------------------------------------------------------------------------------------------------------------------------------------------------------------------------------------------------------------------------------------------------------------------------------------------------------------------------------------------------------------------------------------------------------------------------------------------------------------------------------------------|---------------------------------------------------------------------------------------------------------------------------------------------------------------------------------------------------------------------------------------------------------------------------------------------------------------------------------------------------------------------------------------------------------------------------------------------------------------------------------------------------------------------------------------------------------------------------------------------------------------------------------------------------------------------------------------------------|-------------------------------------------------------------------------------------------------------------------------------------------------------------------------------------------------------------------------------------------------------------------------------------------------------------------------------------------------------------------------------------------------------------------------------------------------------------------------------------------------------------------------------------------------------------------------------------------------------------------------------------------------------------------------------------------------------------------------------------------------------------------------------------------------------------------------------|
| (\$USD)             | Portfolio                                            | MTD                                                                                                                                                   | QTD                                                                                                                                                             | FYTD                                                                                                                                                                                                                                                                                                                                                                                                                                            | 1 Year                                                                                                                                                                                                                                                                                                                                                                                                                                                                                                                                                                                                      | 3 Year                                                                                                                                                                                                                                                                                                                                                                                                                                                                                                                                                                                                                                                                                            | 5 Year                                                                                                                                                                                                                                                                                                                                                                                                                                                                                                                                                                                                                                                                                                                                                                                                                        |
| \$<br>2,240,836,764 | 100.0%                                               | -1.0%                                                                                                                                                 | 1.0%                                                                                                                                                            | 1.0%                                                                                                                                                                                                                                                                                                                                                                                                                                            | 20.4%                                                                                                                                                                                                                                                                                                                                                                                                                                                                                                                                                                                                       | 9.5%                                                                                                                                                                                                                                                                                                                                                                                                                                                                                                                                                                                                                                                                                              | 9.8%                                                                                                                                                                                                                                                                                                                                                                                                                                                                                                                                                                                                                                                                                                                                                                                                                          |
|                     |                                                      | -0.2%                                                                                                                                                 | 1.3%                                                                                                                                                            | 1.3%                                                                                                                                                                                                                                                                                                                                                                                                                                            | 20.5%                                                                                                                                                                                                                                                                                                                                                                                                                                                                                                                                                                                                       | 9.3%                                                                                                                                                                                                                                                                                                                                                                                                                                                                                                                                                                                                                                                                                              | 9.5%                                                                                                                                                                                                                                                                                                                                                                                                                                                                                                                                                                                                                                                                                                                                                                                                                          |
| \$<br>1,544,221,566 | 68.9%                                                | -1.3%                                                                                                                                                 | 1.3%                                                                                                                                                            | 1.3%                                                                                                                                                                                                                                                                                                                                                                                                                                            | 26.5%                                                                                                                                                                                                                                                                                                                                                                                                                                                                                                                                                                                                       | 11.2%                                                                                                                                                                                                                                                                                                                                                                                                                                                                                                                                                                                                                                                                                             | 12.6%                                                                                                                                                                                                                                                                                                                                                                                                                                                                                                                                                                                                                                                                                                                                                                                                                         |
|                     |                                                      | -1.9%                                                                                                                                                 | 0.8%                                                                                                                                                            | 0.8%                                                                                                                                                                                                                                                                                                                                                                                                                                            | 27.3%                                                                                                                                                                                                                                                                                                                                                                                                                                                                                                                                                                                                       | 13.0%                                                                                                                                                                                                                                                                                                                                                                                                                                                                                                                                                                                                                                                                                             |                                                                                                                                                                                                                                                                                                                                                                                                                                                                                                                                                                                                                                                                                                                                                                                                                               |
| \$<br>412,982,813   | 18.4%                                                | -0.1%                                                                                                                                                 | 0.2%                                                                                                                                                            | 0.2%                                                                                                                                                                                                                                                                                                                                                                                                                                            | 1.9%                                                                                                                                                                                                                                                                                                                                                                                                                                                                                                                                                                                                        | 4.2%                                                                                                                                                                                                                                                                                                                                                                                                                                                                                                                                                                                                                                                                                              | 2.7%                                                                                                                                                                                                                                                                                                                                                                                                                                                                                                                                                                                                                                                                                                                                                                                                                          |
|                     |                                                      | -0.8%                                                                                                                                                 | 0.0%                                                                                                                                                            | 0.0%                                                                                                                                                                                                                                                                                                                                                                                                                                            | -0.8%                                                                                                                                                                                                                                                                                                                                                                                                                                                                                                                                                                                                       | 5.1%                                                                                                                                                                                                                                                                                                                                                                                                                                                                                                                                                                                                                                                                                              |                                                                                                                                                                                                                                                                                                                                                                                                                                                                                                                                                                                                                                                                                                                                                                                                                               |
| \$<br>217,582,877   | 9.7%                                                 | 1.0%                                                                                                                                                  | 2.7%                                                                                                                                                            | 2.7%                                                                                                                                                                                                                                                                                                                                                                                                                                            | 18.2%                                                                                                                                                                                                                                                                                                                                                                                                                                                                                                                                                                                                       | 7.5%                                                                                                                                                                                                                                                                                                                                                                                                                                                                                                                                                                                                                                                                                              | 6.5%                                                                                                                                                                                                                                                                                                                                                                                                                                                                                                                                                                                                                                                                                                                                                                                                                          |
|                     |                                                      | 1.1%                                                                                                                                                  | 2.4%                                                                                                                                                            | 2.4%                                                                                                                                                                                                                                                                                                                                                                                                                                            | 8.7%                                                                                                                                                                                                                                                                                                                                                                                                                                                                                                                                                                                                        | 5.6%                                                                                                                                                                                                                                                                                                                                                                                                                                                                                                                                                                                                                                                                                              |                                                                                                                                                                                                                                                                                                                                                                                                                                                                                                                                                                                                                                                                                                                                                                                                                               |
| \$<br>66,205,158    | 3.0%                                                 | 1.1%                                                                                                                                                  | 2.9%                                                                                                                                                            | 2.9%                                                                                                                                                                                                                                                                                                                                                                                                                                            |                                                                                                                                                                                                                                                                                                                                                                                                                                                                                                                                                                                                             |                                                                                                                                                                                                                                                                                                                                                                                                                                                                                                                                                                                                                                                                                                   |                                                                                                                                                                                                                                                                                                                                                                                                                                                                                                                                                                                                                                                                                                                                                                                                                               |
| \$<br>\$<br>\$      | \$ 1,544,221,566<br>\$ 412,982,813<br>\$ 217,582,877 | (\$USD)     Portfolio       \$ 2,240,836,764     100.0%       \$ 1,544,221,566     68.9%       \$ 412,982,813     18.4%       \$ 217,582,877     9.7% | (\$USD) Portfolio MTD  \$ 2,240,836,764 100.0% -1.0% -0.2%  \$ 1,544,221,566 68.9% -1.3% -1.9%  \$ 412,982,813 18.4% -0.1% -0.8%  \$ 217,582,877 9.7% 1.0% 1.1% | (\$USD)         Portfolio         MTD         QTD           \$ 2,240,836,764         100.0%         -1.0%         1.0%           -0.2%         1.3%           \$ 1,544,221,566         68.9%         -1.3%         1.3%           -1.9%         0.8%           \$ 412,982,813         18.4%         -0.1%         0.2%           -0.8%         0.0%           \$ 217,582,877         9.7%         1.0%         2.7%           1.1%         2.4% | (\$USD)         Portfolio         MTD         QTD         FYTD           \$ 2,240,836,764         100.0%         -1.0%         1.0%         1.0%           -0.2%         1.3%         1.3%         1.3%           \$ 1,544,221,566         68.9%         -1.3%         1.3%         1.3%           -1.9%         0.8%         0.8%         0.8%           \$ 412,982,813         18.4%         -0.1%         0.2%         0.2%           -0.8%         0.0%         0.0%         0.0%           \$ 217,582,877         9.7%         1.0%         2.7%         2.7%           1.1%         2.4%         2.4% | (\$USD)         Portfolio         MTD         QTD         FYTD         1 Year           \$ 2,240,836,764         100.0%         -1.0%         1.0%         1.0%         20.4%           -0.2%         1.3%         1.3%         20.5%           \$ 1,544,221,566         68.9%         -1.3%         1.3%         1.3%         26.5%           -1.9%         0.8%         0.8%         27.3%           \$ 412,982,813         18.4%         -0.1%         0.2%         0.2%         1.9%           -0.8%         0.0%         0.0%         -0.8%           \$ 217,582,877         9.7%         1.0%         2.7%         2.7%         18.2%           1.1%         2.4%         2.4%         8.7% | (\$USD)         Portfolio         MTD         QTD         FYTD         1 Year         3 Year           \$ 2,240,836,764         100.0%         -1.0%         1.0%         1.0%         20.4%         9.5%           -0.2%         1.3%         1.3%         20.5%         9.3%           \$ 1,544,221,566         68.9%         -1.3%         1.3%         1.3%         26.5%         11.2%           -1.9%         0.8%         0.8%         27.3%         13.0%           \$ 412,982,813         18.4%         -0.1%         0.2%         0.2%         1.9%         4.2%           -0.8%         0.0%         0.0%         -0.8%         5.1%           \$ 217,582,877         9.7%         1.0%         2.7%         2.7%         18.2%         7.5%           \$ 1.1%         2.4%         2.4%         8.7%         5.6% |

# Plan/Funds Investment Return Summary As of September 30, 2021

|                                      | Market Value        | % of      |       |      |      |        |        |        |
|--------------------------------------|---------------------|-----------|-------|------|------|--------|--------|--------|
|                                      | (\$USD)             | Portfolio | MTD   | QTD  | FYTD | 1 Year | 3 Year | 5 Year |
| <b>Total Investment Summary</b>      | \$<br>2,240,836,764 | 100.0%    | -1.0% | 1.0% | 1.0% | 20.4%  | 9.5%   | 9.8%   |
| Insurance IPS Policy Index           |                     |           | -0.2% | 1.3% | 1.3% | 20.5%  | 9.3%   | 9.5%   |
| KERS - NH INS                        | \$<br>1,364,744,937 | 60.9%     | -1.3% | 0.7% | 0.7% | 19.9%  | 9.3%   | 9.5%   |
| KERS - NH Insurance IPS Policy Index |                     |           | -0.2% | 1.3% | 1.3% | 20.3%  | 9.4%   | 9.5%   |
| KERS - H INS                         | \$<br>628,431,237   | 28.0%     | -0.7% | 1.4% | 1.4% | 20.8%  | 9.5%   | 9.8%   |
| KERS-H Insurance IPS Policy Index    |                     |           | -0.2% | 1.3% | 1.3% | 20.7%  | 9.2%   | 9.4%   |
| SPRS INS                             | \$<br>247,660,595   | 11.1%     | -0.6% | 1.5% | 1.5% | 21.4%  | 9.8%   | 10.1%  |
| SPRS Insurance IPS Policy Index      |                     |           | -0.2% | 1.3% | 1.3% | 20.7%  | 9.2%   | 9.4%   |