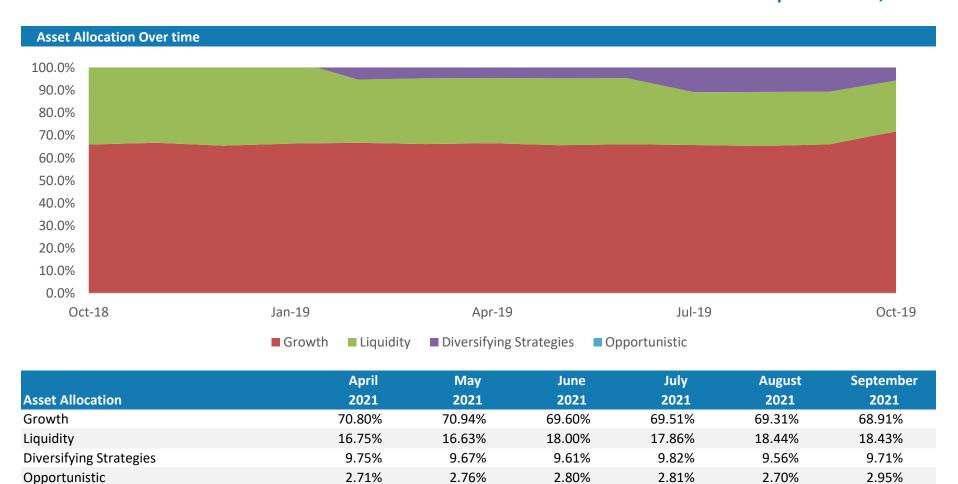

Asset Allocation Over Time
As of September 30, 2021

Summary As of September 30, 2021