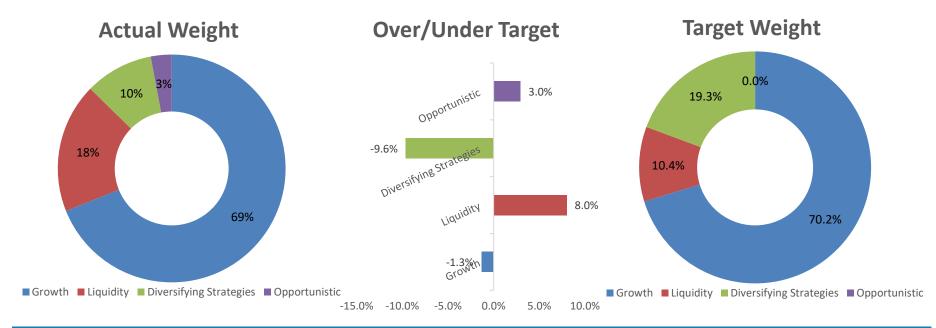

Asset Allocation vs Targets
As of September 30, 2021

#### **Actual vs Target Weights**

| Asset Allocation        | Ending Market Value (\$USD) | Actual Weight | Target Weight | Relative |
|-------------------------|-----------------------------|---------------|---------------|----------|
| Growth                  | \$1,544,221,566             | 68.9%         | 70.2%         | -1.3%    |
| Liquidity               | \$412,982,813               | 18.4%         | 10.4%         | 8.0%     |
| Diversifying Strategies | \$217,582,877               | 9.7%          | 19.3%         | -9.6%    |
| Opportunistic           | \$66,205,158                | 3.0%          | 0.0%          | 3.0%     |