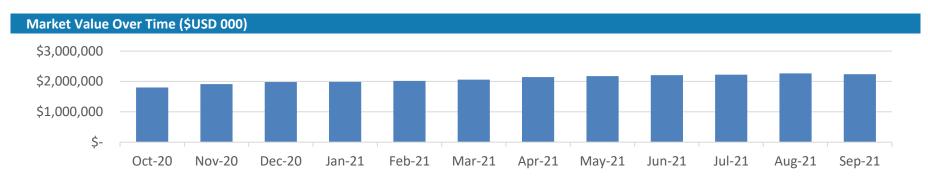

# **Investment Return Summary As of September 30, 2021**

|                     | % of                                                 |                                                                                                                                                       |                                                                                                                                                                 |                                                                                                                                                                                                                                                                                                                                                                                                                                                 |                                                                                                                                                                                                                                                                                                                                                                                                                                                                                                                                                                                                             |                                                                                                                                                                                                                                                                                                                                                                                                                                                                                                                                                                                                                                                                                                   |                                                                                                                                                                                                                                                                                                                                                                                                                                                                                                                                                                                                                                                                                                                                                                                                                               |
|---------------------|------------------------------------------------------|-------------------------------------------------------------------------------------------------------------------------------------------------------|-----------------------------------------------------------------------------------------------------------------------------------------------------------------|-------------------------------------------------------------------------------------------------------------------------------------------------------------------------------------------------------------------------------------------------------------------------------------------------------------------------------------------------------------------------------------------------------------------------------------------------|-------------------------------------------------------------------------------------------------------------------------------------------------------------------------------------------------------------------------------------------------------------------------------------------------------------------------------------------------------------------------------------------------------------------------------------------------------------------------------------------------------------------------------------------------------------------------------------------------------------|---------------------------------------------------------------------------------------------------------------------------------------------------------------------------------------------------------------------------------------------------------------------------------------------------------------------------------------------------------------------------------------------------------------------------------------------------------------------------------------------------------------------------------------------------------------------------------------------------------------------------------------------------------------------------------------------------|-------------------------------------------------------------------------------------------------------------------------------------------------------------------------------------------------------------------------------------------------------------------------------------------------------------------------------------------------------------------------------------------------------------------------------------------------------------------------------------------------------------------------------------------------------------------------------------------------------------------------------------------------------------------------------------------------------------------------------------------------------------------------------------------------------------------------------|
| (\$USD)             | Portfolio                                            | MTD                                                                                                                                                   | QTD                                                                                                                                                             | FYTD                                                                                                                                                                                                                                                                                                                                                                                                                                            | 1 Year                                                                                                                                                                                                                                                                                                                                                                                                                                                                                                                                                                                                      | 3 Year                                                                                                                                                                                                                                                                                                                                                                                                                                                                                                                                                                                                                                                                                            | 5 Year                                                                                                                                                                                                                                                                                                                                                                                                                                                                                                                                                                                                                                                                                                                                                                                                                        |
| \$<br>2,240,836,764 | 100.0%                                               | -1.0%                                                                                                                                                 | 1.0%                                                                                                                                                            | 1.0%                                                                                                                                                                                                                                                                                                                                                                                                                                            | 20.4%                                                                                                                                                                                                                                                                                                                                                                                                                                                                                                                                                                                                       | 9.5%                                                                                                                                                                                                                                                                                                                                                                                                                                                                                                                                                                                                                                                                                              | 9.8%                                                                                                                                                                                                                                                                                                                                                                                                                                                                                                                                                                                                                                                                                                                                                                                                                          |
|                     |                                                      | -0.2%                                                                                                                                                 | 1.3%                                                                                                                                                            | 1.3%                                                                                                                                                                                                                                                                                                                                                                                                                                            | 20.5%                                                                                                                                                                                                                                                                                                                                                                                                                                                                                                                                                                                                       | 9.3%                                                                                                                                                                                                                                                                                                                                                                                                                                                                                                                                                                                                                                                                                              | 9.5%                                                                                                                                                                                                                                                                                                                                                                                                                                                                                                                                                                                                                                                                                                                                                                                                                          |
| \$<br>1,544,221,566 | 68.9%                                                | -1.3%                                                                                                                                                 | 1.3%                                                                                                                                                            | 1.3%                                                                                                                                                                                                                                                                                                                                                                                                                                            | 26.5%                                                                                                                                                                                                                                                                                                                                                                                                                                                                                                                                                                                                       | 11.2%                                                                                                                                                                                                                                                                                                                                                                                                                                                                                                                                                                                                                                                                                             | 12.6%                                                                                                                                                                                                                                                                                                                                                                                                                                                                                                                                                                                                                                                                                                                                                                                                                         |
|                     |                                                      | -1.9%                                                                                                                                                 | 0.8%                                                                                                                                                            | 0.8%                                                                                                                                                                                                                                                                                                                                                                                                                                            | 27.3%                                                                                                                                                                                                                                                                                                                                                                                                                                                                                                                                                                                                       | 13.0%                                                                                                                                                                                                                                                                                                                                                                                                                                                                                                                                                                                                                                                                                             |                                                                                                                                                                                                                                                                                                                                                                                                                                                                                                                                                                                                                                                                                                                                                                                                                               |
| \$<br>412,982,813   | 18.4%                                                | -0.1%                                                                                                                                                 | 0.2%                                                                                                                                                            | 0.2%                                                                                                                                                                                                                                                                                                                                                                                                                                            | 1.9%                                                                                                                                                                                                                                                                                                                                                                                                                                                                                                                                                                                                        | 4.2%                                                                                                                                                                                                                                                                                                                                                                                                                                                                                                                                                                                                                                                                                              | 2.7%                                                                                                                                                                                                                                                                                                                                                                                                                                                                                                                                                                                                                                                                                                                                                                                                                          |
|                     |                                                      | -0.8%                                                                                                                                                 | 0.0%                                                                                                                                                            | 0.0%                                                                                                                                                                                                                                                                                                                                                                                                                                            | -0.8%                                                                                                                                                                                                                                                                                                                                                                                                                                                                                                                                                                                                       | 5.1%                                                                                                                                                                                                                                                                                                                                                                                                                                                                                                                                                                                                                                                                                              |                                                                                                                                                                                                                                                                                                                                                                                                                                                                                                                                                                                                                                                                                                                                                                                                                               |
| \$<br>217,582,877   | 9.7%                                                 | 1.0%                                                                                                                                                  | 2.7%                                                                                                                                                            | 2.7%                                                                                                                                                                                                                                                                                                                                                                                                                                            | 18.2%                                                                                                                                                                                                                                                                                                                                                                                                                                                                                                                                                                                                       | 7.5%                                                                                                                                                                                                                                                                                                                                                                                                                                                                                                                                                                                                                                                                                              | 6.5%                                                                                                                                                                                                                                                                                                                                                                                                                                                                                                                                                                                                                                                                                                                                                                                                                          |
|                     |                                                      | 1.1%                                                                                                                                                  | 2.4%                                                                                                                                                            | 2.4%                                                                                                                                                                                                                                                                                                                                                                                                                                            | 8.7%                                                                                                                                                                                                                                                                                                                                                                                                                                                                                                                                                                                                        | 5.6%                                                                                                                                                                                                                                                                                                                                                                                                                                                                                                                                                                                                                                                                                              |                                                                                                                                                                                                                                                                                                                                                                                                                                                                                                                                                                                                                                                                                                                                                                                                                               |
| \$<br>66,205,158    | 3.0%                                                 | 1.1%                                                                                                                                                  | 2.9%                                                                                                                                                            | 2.9%                                                                                                                                                                                                                                                                                                                                                                                                                                            |                                                                                                                                                                                                                                                                                                                                                                                                                                                                                                                                                                                                             |                                                                                                                                                                                                                                                                                                                                                                                                                                                                                                                                                                                                                                                                                                   |                                                                                                                                                                                                                                                                                                                                                                                                                                                                                                                                                                                                                                                                                                                                                                                                                               |
| \$<br>\$<br>\$      | \$ 1,544,221,566<br>\$ 412,982,813<br>\$ 217,582,877 | (\$USD)     Portfolio       \$ 2,240,836,764     100.0%       \$ 1,544,221,566     68.9%       \$ 412,982,813     18.4%       \$ 217,582,877     9.7% | (\$USD) Portfolio MTD  \$ 2,240,836,764 100.0% -1.0% -0.2%  \$ 1,544,221,566 68.9% -1.3% -1.9%  \$ 412,982,813 18.4% -0.1% -0.8%  \$ 217,582,877 9.7% 1.0% 1.1% | (\$USD)         Portfolio         MTD         QTD           \$ 2,240,836,764         100.0%         -1.0%         1.0%           -0.2%         1.3%           \$ 1,544,221,566         68.9%         -1.3%         1.3%           -1.9%         0.8%           \$ 412,982,813         18.4%         -0.1%         0.2%           -0.8%         0.0%           \$ 217,582,877         9.7%         1.0%         2.7%           1.1%         2.4% | (\$USD)         Portfolio         MTD         QTD         FYTD           \$ 2,240,836,764         100.0%         -1.0%         1.0%         1.0%           -0.2%         1.3%         1.3%         1.3%           \$ 1,544,221,566         68.9%         -1.3%         1.3%         1.3%           -1.9%         0.8%         0.8%         0.8%           \$ 412,982,813         18.4%         -0.1%         0.2%         0.2%           -0.8%         0.0%         0.0%         0.0%           \$ 217,582,877         9.7%         1.0%         2.7%         2.7%           1.1%         2.4%         2.4% | (\$USD)         Portfolio         MTD         QTD         FYTD         1 Year           \$ 2,240,836,764         100.0%         -1.0%         1.0%         1.0%         20.4%           -0.2%         1.3%         1.3%         20.5%           \$ 1,544,221,566         68.9%         -1.3%         1.3%         1.3%         26.5%           -1.9%         0.8%         0.8%         27.3%           \$ 412,982,813         18.4%         -0.1%         0.2%         0.2%         1.9%           -0.8%         0.0%         0.0%         -0.8%           \$ 217,582,877         9.7%         1.0%         2.7%         2.7%         18.2%           1.1%         2.4%         2.4%         8.7% | (\$USD)         Portfolio         MTD         QTD         FYTD         1 Year         3 Year           \$ 2,240,836,764         100.0%         -1.0%         1.0%         1.0%         20.4%         9.5%           -0.2%         1.3%         1.3%         20.5%         9.3%           \$ 1,544,221,566         68.9%         -1.3%         1.3%         1.3%         26.5%         11.2%           -1.9%         0.8%         0.8%         27.3%         13.0%           \$ 412,982,813         18.4%         -0.1%         0.2%         0.2%         1.9%         4.2%           -0.8%         0.0%         0.0%         -0.8%         5.1%           \$ 217,582,877         9.7%         1.0%         2.7%         2.7%         18.2%         7.5%           \$ 1.1%         2.4%         2.4%         8.7%         5.6% |

Asset Class Performance As of September 30, 2021

|                                              | Market Value        | % of      |       |       |       |        |        |        |
|----------------------------------------------|---------------------|-----------|-------|-------|-------|--------|--------|--------|
|                                              | (\$USD)             | Portfolio | MTD   | QTD   | FYTD  | 1 Year | 3 Year | 5 Year |
| Total Portfolio                              | \$<br>2,240,836,764 | 100.0%    | -1.0% | 1.0%  | 1.0%  | 20.4%  | 9.5%   | 9.8%   |
| Insurance IPS Policy Index                   |                     |           | -0.2% | 1.3%  | 1.3%  | 20.5%  | 9.3%   | 9.5%   |
| Growth                                       | \$<br>1,544,221,566 | 68.9%     | -1.3% | 1.3%  | 1.3%  | 26.5%  | 11.2%  | 12.6%  |
| Growth Custom Benchmark                      |                     |           | -1.9% | 0.8%  | 0.8%  | 27.3%  | 13.0%  |        |
| Public Equity                                | \$<br>1,000,789,815 | 44.7%     | -4.2% | -1.0% | -1.0% | 29.6%  | 12.7%  | 13.3%  |
| Insurance Global Equity Blended Index        |                     |           | -3.8% | -1.3% | -1.3% | 28.6%  | 12.2%  | 13.1%  |
| U.S. Equity                                  | \$<br>524,720,241   | 23.4%     | -4.4% | -0.2% | -0.2% | 33.0%  | 15.4%  | 16.1%  |
| KY Domestic Equity Blend                     |                     |           | -4.5% | -0.1% | -0.1% | 31.9%  | 16.0%  | 16.8%  |
| Non U.S. Equity                              | \$<br>476,069,574   | 21.2%     | -3.9% | -1.7% | -1.7% | 26.2%  | 9.9%   | 10.7%  |
| KY Ret. Int'l Eq. Blended Index              |                     |           | -3.2% | -2.6% | -2.6% | 25.2%  | 8.3%   | 9.2%   |
| Private Equity                               | \$<br>156,993,451   | 7.0%      | 11.4% | 12.9% | 12.9% | 44.9%  | 14.9%  | 15.8%  |
| Insurance Private Equity Custom Benchmark    |                     |           | 11.4% | 12.9% | 12.9% | 44.9%  | 14.9%  | 15.8%  |
| High Yield/Specialty Credit                  | \$<br>386,438,300   | 17.2%     | 0.6%  | 1.8%  | 1.8%  | 12.3%  | 6.4%   | 6.4%   |
| High Yield Custom Benchmark                  |                     |           | 0.3%  | 1.0%  | 1.0%  | 9.8%   | 5.5%   |        |
| Liquidity                                    | \$<br>412,982,813   | 18.4%     | -0.1% | 0.2%  | 0.2%  | 1.9%   | 4.2%   | 2.7%   |
| Liquidity Custom Benchmark                   |                     |           | -0.8% | 0.0%  | 0.0%  | -0.8%  | 5.1%   |        |
| Core Fixed Income                            | \$<br>279,009,200   | 12.5%     | -0.2% | 0.2%  | 0.2%  | 2.2%   | 5.0%   | 3.0%   |
| Bloomberg Barclays U.S. Aggregate Bond Index |                     |           | -0.9% | 0.0%  | 0.0%  | -0.9%  | 5.4%   | 2.9%   |
| Cash                                         | \$<br>133,973,613   | 6.0%      | 0.0%  | 0.0%  | 0.0%  | 0.1%   | 1.1%   | 1.2%   |
| FTSE Treasury Bill-3 Month                   |                     |           | 0.0%  | 0.0%  | 0.0%  | 0.1%   | 1.1%   | 1.1%   |
| Diversifying Strategies                      | \$<br>217,582,877   | 9.7%      | 1.0%  | 2.7%  | 2.7%  | 18.2%  | 7.5%   | 6.5%   |
| Diversifying Strategies Custom               |                     |           | 1.1%  | 2.4%  | 2.4%  | 8.7%   | 5.6%   |        |
| Real Return                                  | \$<br>134,416,641   | 6.0%      | -0.5% | 0.4%  | 0.4%  | 19.7%  | 6.0%   | 4.8%   |
| Insurance Real Return Custom Bmk             |                     |           | -0.5% | 0.4%  | 0.4%  | 19.7%  | 6.0%   | 4.2%   |
| Real Estate                                  | \$<br>83,166,236    | 3.7%      | 3.4%  | 6.5%  | 6.5%  | 17.4%  | 11.0%  | 11.0%  |
| NCREIF NFI ODCE Net 1Qtr in Arrears Index    |                     |           | 3.7%  | 3.7%  | 3.7%  | 7.1%   | 4.6%   | 5.6%   |
| Opportunistic                                | \$<br>66,205,158    | 3.0%      | 1.1%  | 2.9%  | 2.9%  |        |        |        |
|                                              |                     |           |       |       |       |        |        |        |